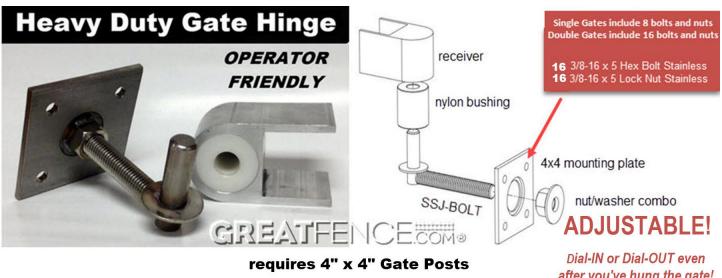

## The ultimate gate hinge, our Heavy Duty Gate Hinge is comprised of 4 parts: 1) Receiver 2) J-Bolt 3) Bushing and 3) 4x4 Plate

The receivers are welded onto your gate-FRAME(s) at the factory, everything else is shipped in separate packaging. The HD Hinge comes in pairs. 1 pair for single gates, 2 pairs for double drive gates.

## SINGLE GATES REQUIRE 1 PAIR OF HEAVY DUTY GATE HINGES WHICH INCLUDES 8 HEX BOLTS AND 8 LOCK NUTS

receivers factory welded onto your gate frames after you've hung the gate!

## **DRIVEWAY GATES REQUIRE 2 PAIRS OF HEAVY DUTY GATE HINGES** WHICH INCLUDES 16 HEX BOLTS AND 16 LOCK NUTS

receivers factory welded onto your gate frames

after you've hung the gate!

© 2024 GreatFence.com, Inc. All rights reserved.

When connecting your large gate using these hinges to your own on-site structure (house, building, column), you will need to purchase your own stainless steel bolts locally based upon the type of material you are mounting it to. Use 3/8" x 5" bolts and locknuts.

When purchasing our 4" x 4" posts along with these hinges, you can also order 8 bolts and 8 nuts. If you're mounting this hinge to your own structure (house, building, wall or column), then you must purchase anchor bolts locally. Set the 4" x 4" plate (above, left side) on your structure (house, building, column) or on our 4" x 4" posts and mark it for pre-drilling the holes.