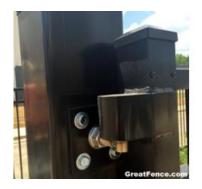

## SINGLE GATES REQUIRE 1 PAIR OF HEAVY DUTY GATE HINGES WHICH INCLUDES 8 HEX BOLTS AND 8 LOCK NUTS

receivers factory welded onto your gate frames after you've hung the gate!