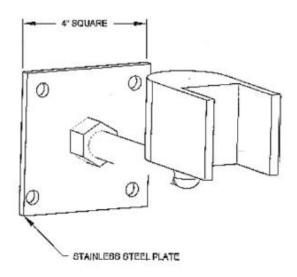

When purchasing our 4" x 4" posts along with these hinges, you can also order 8 bolts and 8 nuts. If you're mounting this hinge to your own structure (house, building, wall or column), then you must purchase anchor bolts locally. Set the 4" x 4" plate (above, left side) on your structure (house, building, column) or on our 4" x 4" posts and mark it for pre-drilling the holes.

## When using

our 4" x 4" posts you will drill all the way through our posts. Do the bottom plate first. Once the bottom plate is bolted on (your structure or our 4" x 4" posts), you will have to set the gate on the bottom hinge temporarily in order to mark and drill the top plate. Once this is done, it's just a matter of running a line level (string) from the hinges you just installed across to your other post or structure (house, building, column), to insure gate alignment.