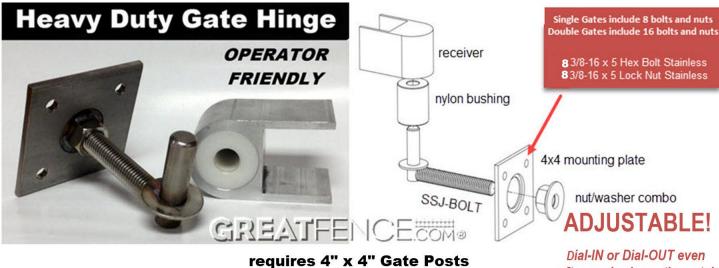

## The ultimate gate hinge, our Heavy Duty Gate Hinge is comprised of 4 parts: 1) Receiver 2) J-Bolt 3) Bushing and 3) 4x4 Plate

The receivers are welded onto your gate-FRAME(s) at the factory, everything else is shipped in separate packaging. The HD Hinge comes in pairs. 1 pair for single gates, 2 pairs for double drive gates.

When connecting your large gate using these hinges to your own on-site structure (house, building, column), you will need to purchase your own stainless steel bolts locally based upon the type of material you are mounting it to. Use 3/8" x 5" bolts and locknuts.

When purchasing our 4" x 4" posts along with these hinges, you can also order 8 bolts and 8 nuts. If you're mounting this hinge to your own structure (house, building, wall or column), then you must purchase anchor bolts locally. Set the 4" x 4" plate (above, left side) on your structure (house, building, column) or on our 4" x 4" posts and mark it for pre-drilling the holes.