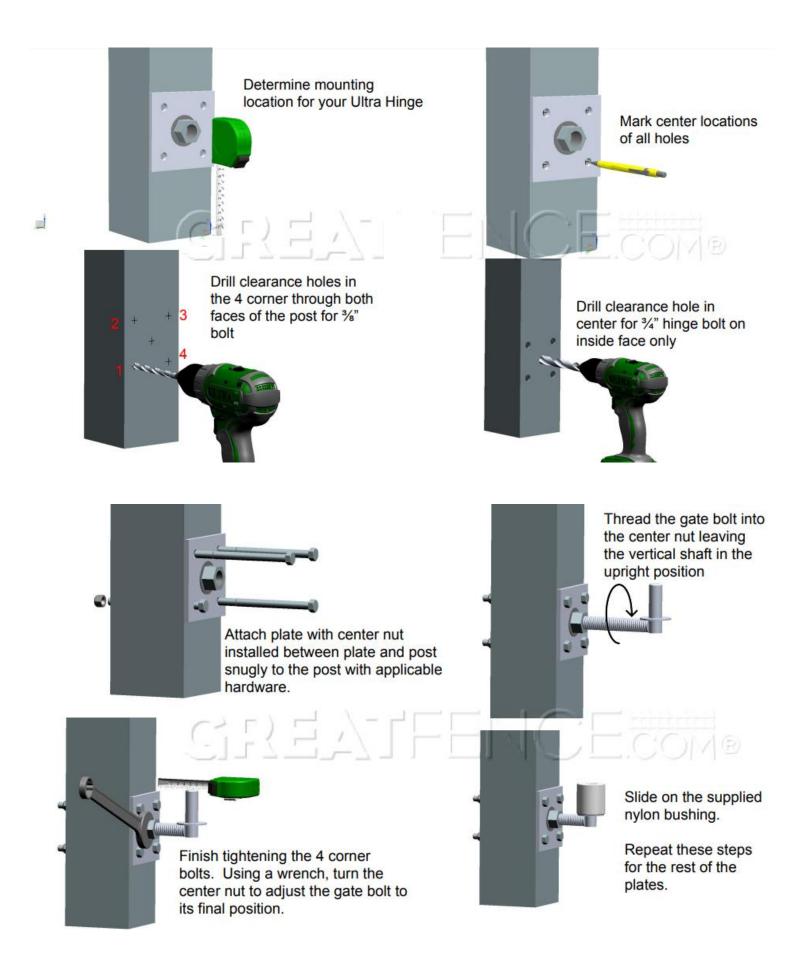

When purchasing our 4" x 4" posts along with these hinges, you can also order 8 bolts and 8 nuts. If you're mounting this hinge to your own structure (house, building, wall or column), then you must purchase anchor bolts locally. Set the 4" x 4" plate (above, left side) on your structure (house, building, column) or on our 4" x 4" posts and mark it for pre-drilling the holes.

## When using

our 4" x 4" posts you will drill all the way through our posts. Do the bottom plate first. Once the bottom plate is bolted on (your structure or our 4" x 4" posts), you will have to set the gate on the bottom hinge temporarily in order to mark and drill the top plate. Once this is done, it's just a matter of running a line level (string) from the hinges you just installed across to your other post or structure (house, building, column), to insure gate alignment.