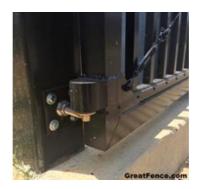

## **DRIVEWAY GATES REQUIRE 2 PAIRS OF HEAVY DUTY GATE HINGES** WHICH INCLUDES 16 HEX BOLTS AND 16 LOCK NUTS

receivers factory welded onto your gate frames

after you've hung the gate!

© 2024 GreatFence.com, Inc. All rights reserved.