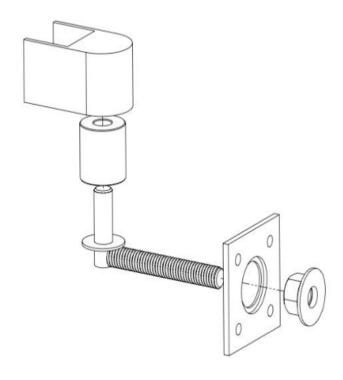

## The ultimate gate hinge, our Heavy Duty Gate Hinge is comprised of 4 parts: 1) Receiver 2) J-Bolt 3) Bushing and 3) 4x4 Plate

The receivers are welded onto your gate-FRAME(s) at the factory, everything else is shipped in separate packaging. The HD Hinge comes in pairs. 1 pair for single gates, 2 pairs for double drive gates.

When connecting your large gate using these hinges to your own on-site structure (house, building, column), you will need to purchase your own stainless steel bolts locally based upon the type of material you are mounting it to. Use 3/8" x 5" bolts and locknuts.

When purchasing our 4" x 4" posts along with these hinges, you can also order 8 bolts and 8 nuts. If you're mounting this hinge to your own structure (house, building, wall or column), then you must purchase anchor bolts locally. Set the 4" x 4" plate (above, left side) on your structure (house, building, column) or on our 4" x 4" posts and mark it for pre-drilling the holes.