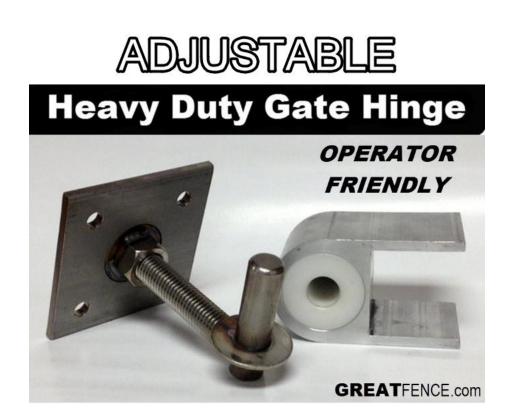

## The ultimate gate hinge, our Heavy Duty Gate Hinge is comprised of 4 parts: 1) Receiver 2) J-Bolt 3) Bushing and 3) 4x4 Plate

The receivers are welded onto your gate-FRAME(s) at the factory, everything else is shipped in separate packaging. The HD Hinge comes in pairs. 1 pair for single gates, 2 pairs for double drive gates.

When purchasing our 4" x 4" posts along with these hinges, you can also order 8 bolts and 8 nuts. If you're mounting this hinge to your own structure (house, building, wall or column), then you must purchase anchor bolts locally. Set the 4" x 4" plate (above, left side) on your structure (house, building, column) or on our 4" x 4" posts and mark it for pre-drilling the holes.