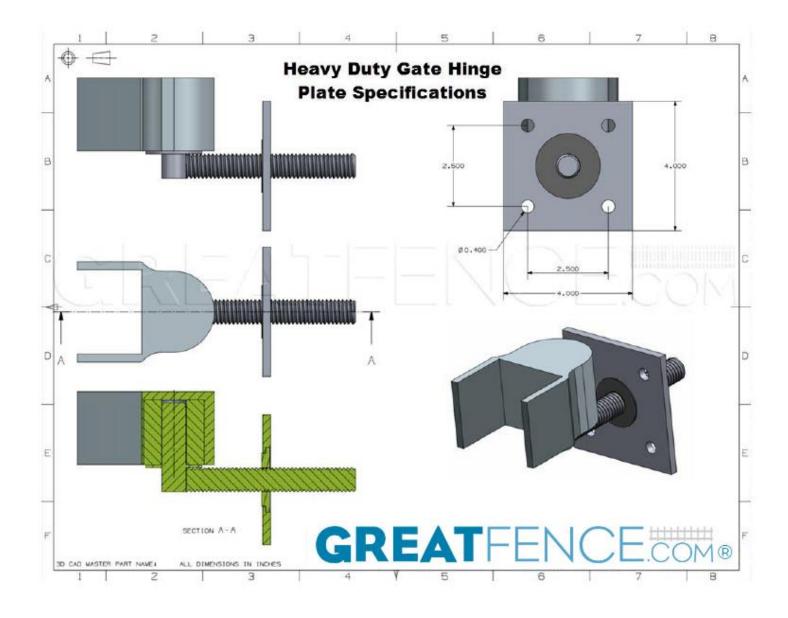

## The ultimate gate hinge, our Heavy Duty Gate Hinge is comprised of 4 parts: 1) Receiver 2) J-Bolt 3) Bushing and 3) 4x4 Plate

The receivers are welded onto your gate-FRAME(s) at the factory, everything else is shipped in separate packaging. The HD Hinge comes in pairs. 1 pair for single gates, 2 pairs for double drive gates.