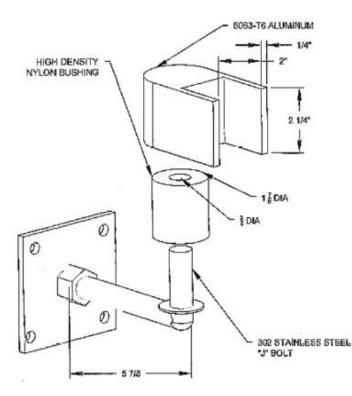

## The ultimate gate hinge, our Heavy Duty Gate Hinge is comprised of 4 parts: 1) Receiver 2) J-Bolt 3) Bushing and 3) 4x4 Plate

The receivers are welded onto your gate-FRAME(s) at the factory, everything else is shipped in separate packaging. The HD Hinge comes in pairs. 1 pair for single gates, 2 pairs for double drive gates.

When connecting your large gate using these hinges to your own on-site structure (house, building, column), you will need to purchase your own stainless steel bolts locally based upon the type of material you are mounting it to. Use 3/8" x 5" bolts and locknuts.

When purchasing our 4" x 4" posts along with these hinges, you can also order 8 bolts and 8 nuts. If you're mounting this hinge to your own structure (house, building, wall or column), then you must purchase anchor bolts locally. Set the 4" x 4" plate (above, left side) on your structure (house, building, column) or on our 4" x 4" posts and mark it for pre-drilling the holes.